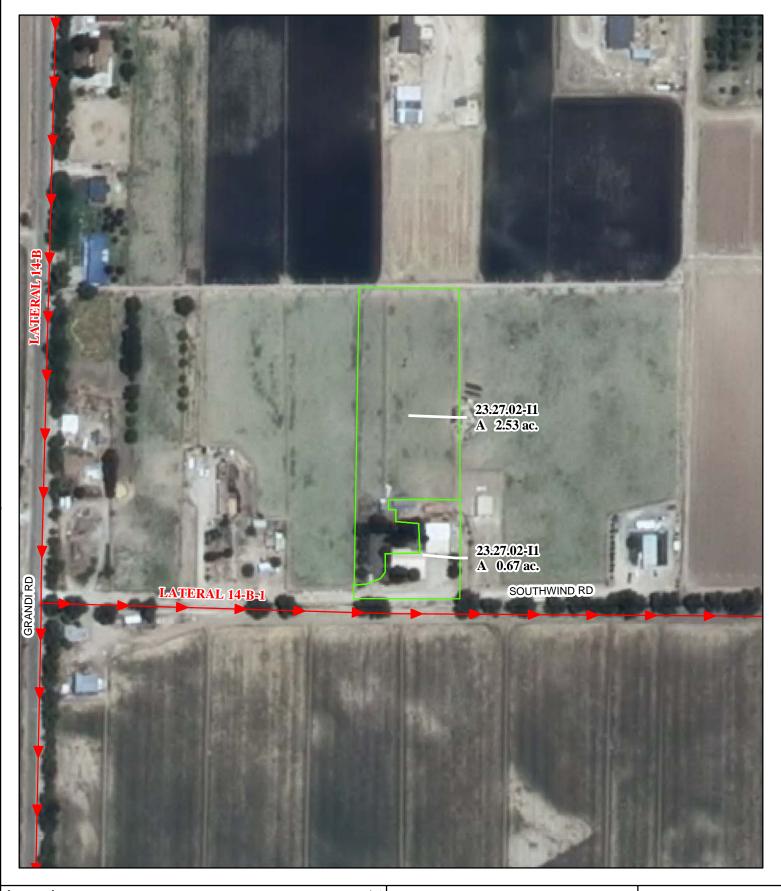

### f. Location and Amount of Irrigated Acreage:

Section 02, Township 23S, Range 27E, N.M.P.M.

Pt. NW<sup>1</sup>/<sub>4</sub> 3.20 acres

Total: 3.20 acres

As shown on the attached revised Hydrographic Survey Map for Subfile No. 23.27.02-II, and the CID Section Hydrographic Survey Map Sheet No. 8 (1999-2011), included in Part F of this Appendix, representing the Court record as of the date of the filing of this Decree.

# **Tract Boundaries**

Surface Water Only

Supplemental Groundwater

Reservoir / Pond

No Right

2009 Digital Orthophotography Grid Interval = 1000Scale 1 " = 200; 1:2,400

# STATE OF NEW MEXICO

Office of the State Engineer John R. D'Antonio, Jr., P.E., State Engineer

> Pecos River Stream System **Carlsbad Irrigation District**

Hydrographic Survey Township 23

Billie & Henry Walker Subfile 23.27.02-I1 4/27/2011